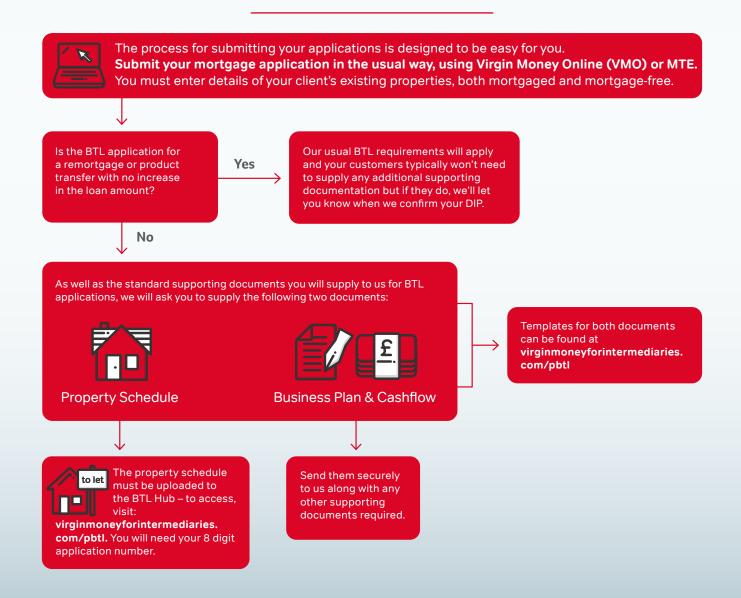

## How to submit your applications

We're here to help you shine, by offering you our best products, policy and service.

To underline this, you can now submit your buy-to-let portfolio landlord applications to us.

So if your customers are looking to expand or remortgage their existing property portfolio, it could be right up their street.

For guidance on portfolio landlord lending policy, please speak to your BDM or visit virginmoneyforintermediaries.com/pbtl

For guidance on our BTL Hub, please contact the CoreLogic Service Desk on 0333 1231417\*.