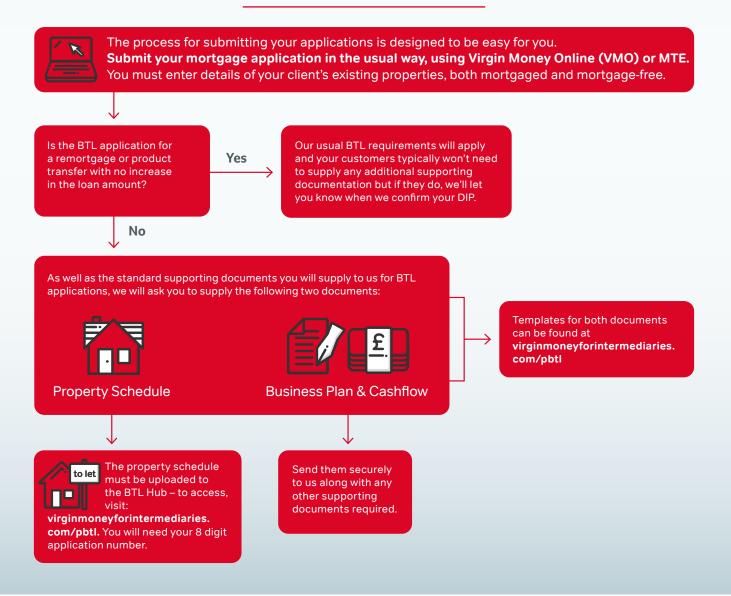

## How to submit your applications

We're here to help you shine, by offering you our best products, policy and service. To underline this, you can now submit your buy-to-let portfolio landlord applications to us. So if your customers are looking to expand or remortgage their existing property portfolio, it could be right up their street.

For guidance on portfolio landlord lending policy, please speak to your BDM or visit virginmoneyforintermediaries.com/pbtl

For guidance on our BTL Hub, please contact the CoreLogic Service Desk on 0333 1231417\*.